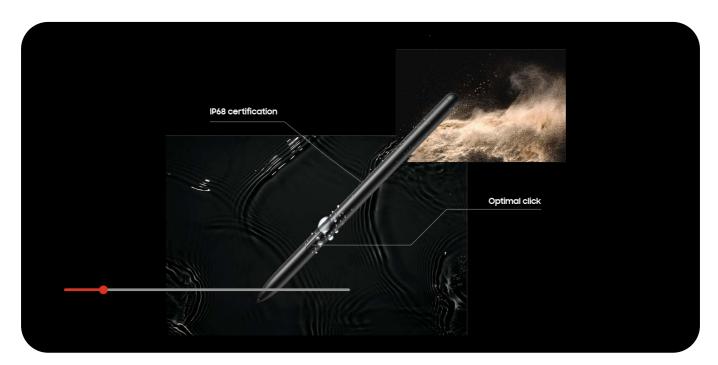

#### S Pen. Stronger, faster, more responsive\*\*\*

We rebuilt the included S Pen to be IP68 water resistant\*, just like the tablet. It's also improved across the board, with enhanced tip sensitivity for less accidental clicks. And with the magnetic attachment and bidirectional charging, just snap it on to charge.