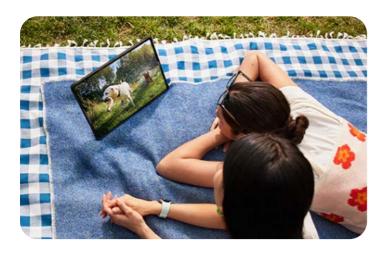

#### Get a crystal-clear, comfortable view

Whether you choose Galaxy Tab S9, Galaxy Tab S9+ or Galaxy Tab S9 Ultra, each is ready to bring your creative vision to life. All three feature a Dynamic AMOLED 2X display\*, delivering stunning color and visuals. Plus, it's easy on the eyes with reduced blue light emission.

#### Enhanced outdoor viewing with Vision Booster

Vision Booster\* lets you see your screen clearly in brightly lit areas thanks to an intelligent outdoor algorithm that detects the sun's glow and shifts to match. Go between the studio and patio with ease thanks to contrast and color enhancements to keep things vibrant.