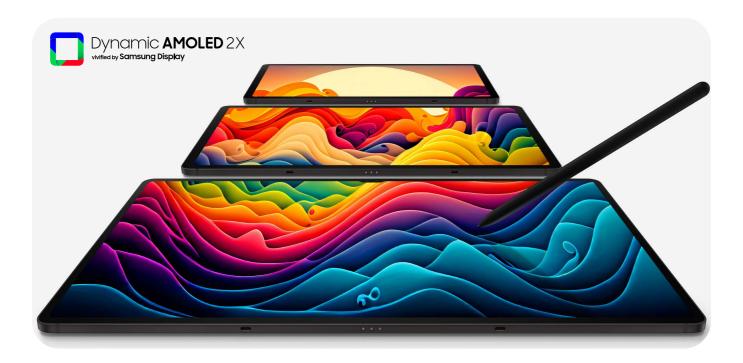

#### Get a crystal-clear, comfortable view

Whether you choose Galaxy Tab S9, Galaxy Tab S9+ or Galaxy Tab S9 Ultra, each is ready to bring your creative vision to life. All three feature a Dynamic AMOLED 2X display\*, delivering stunning color and visuals. Plus, it's easy on the eyes with reduced blue light emission.

#### Enhanced outdoor viewing with Vision Booster

Vision Booster\* lets you see your screen clearly in brightly lit areas thanks to an intelligent outdoor algorithm that detects the sun's glow and shifts to match. Go between the studio and patio with ease thanks to contrast and color enhancements to keep things vibrant.