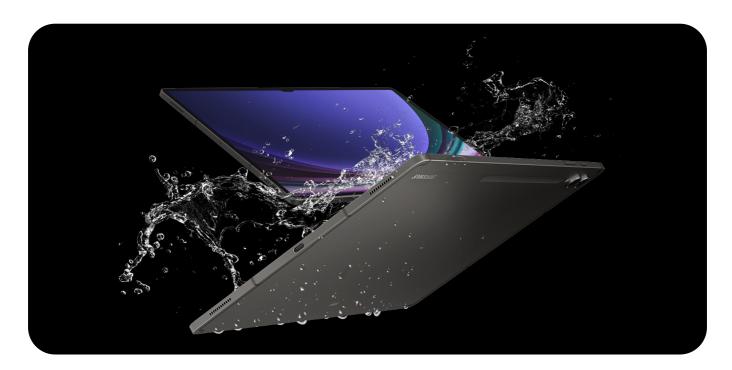

#### The first water and dust-resistant Galaxy S tablet\*

When the day gets tough, the Galaxy Tab S9 Series stays sturdy and durable. The smooth metal design is suited up with our strongest Armor Aluminum8 frame — living up to its name by protecting your tablet from shocks and drops. And the IP68 rating means it's our first water and dust-resistant. Galaxy Tab S Series ever charging, just snap it on to charge.