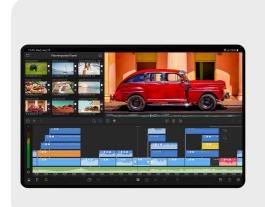

## Shoot on your phone, share it to your tablet

Move massive files from one Samsung Galaxy device to another in a flash with Quick Share\*. Open up LumaFusion\*\* to take advantage of the expansive screen to edit, cut and add final touches with precision.