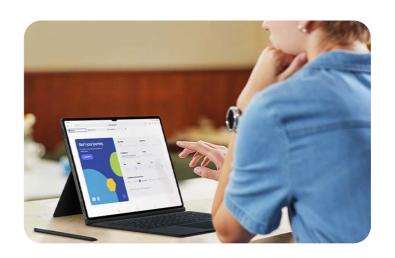

#### Get a PC-like experience with a single snap

Attach the Book Cover Keyboard\* to topple your to-do lists with ease. Fully backlit with function keys and a trackpad, it supports DeX mode for a seamless PC-like experience. Assign app shortcuts to up your efficiency and connect wirelessly to other Samsung Galaxy devices to type smoothly on any screen.