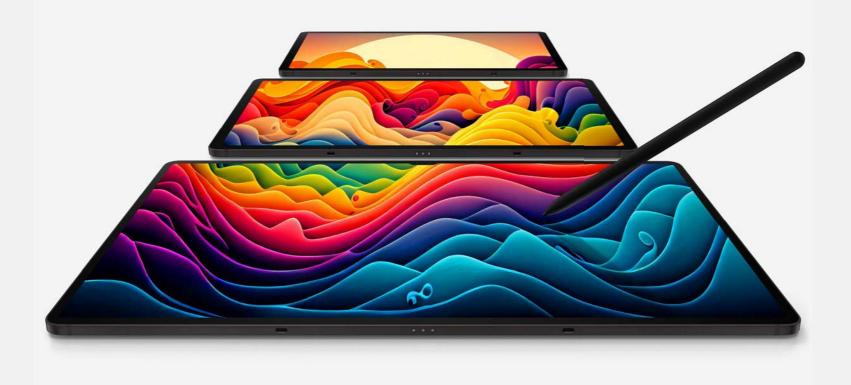

## Meet the new Galaxy

Introducing Galaxy Tab S9 Ultra

Introducing Galaxy Tab S8 Ultra

Galaxy Tab S7 FE #Play to Learn

Galaxy Tab S7FE Study is better with play

# Galaxy Tab S9 Ultra S9+ S9

## Tab S9 Ultra | Tab S9+ | Tab S9

| Display   | Tab S9 Ultra   36.99cm, Tab S9+   31.50cm, Tab S9   27.81cm** |
|-----------|---------------------------------------------------------------|
| Memory    | 8GB+128GB/12GB+256GB /12GB+512GB#                             |
| Processor | *Snapdragon® 8 Gen 2                                          |
| Camera    | Rear - 13/8MP (Dual) + Flash   Front - 12MP (Ultra Wide)      |