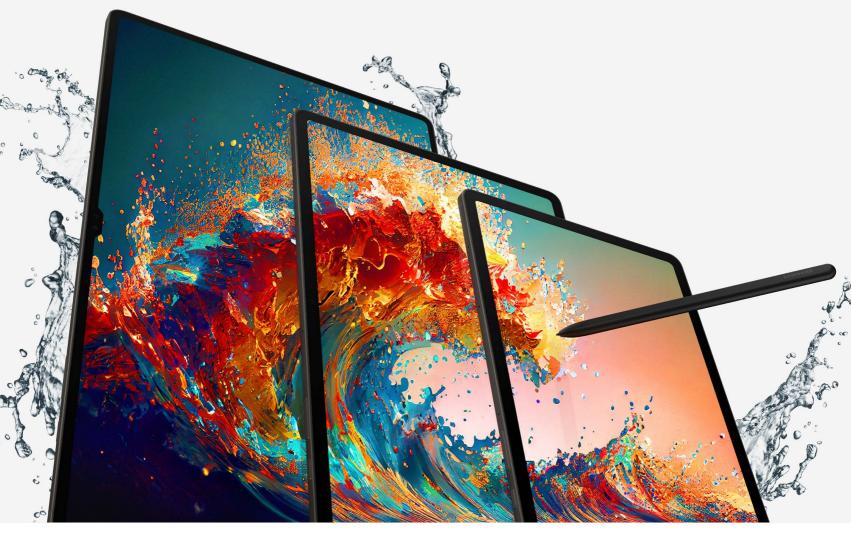

# Galaxy Tab S9 Ultra S9+ S9

#### Get a crystal-clear, comfortable view

Whether you choose Galaxy Tab S9, Galaxy Tab S9+ or Galaxy Tab S9 Ultra, each is ready to bring your creative vision to life. All three feature a Dynamic AMOLED 2X display\*, delivering stunning color and visuals. Plus, it's easy on the eyes with reduced blue light emission.