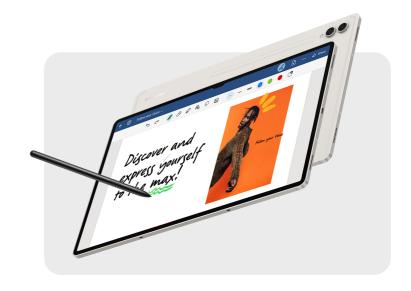

## Elevate your notetaking, optimized for the big screen

Let your imagination run wild on pro-level notetaking with GoodNotes\* — optimized to provide a seamless S Pen experience and feel of writing on actual paper. Sketch in portrait view and edit in horizontal view, or vice versa.