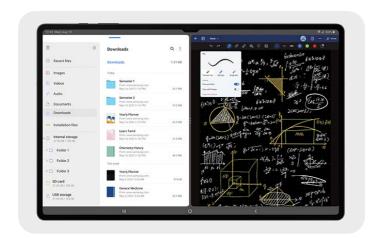

## Store all your inspiration with microSD support

Choose up to 1TB internal storage\*\*, sketch your masterpiece with GoodNotes, then grab your microSD to add on more storage in case you need even more room for your videos, compositions, hi-res photos and more. Storage up to 1TB Micro SD touches with precision.