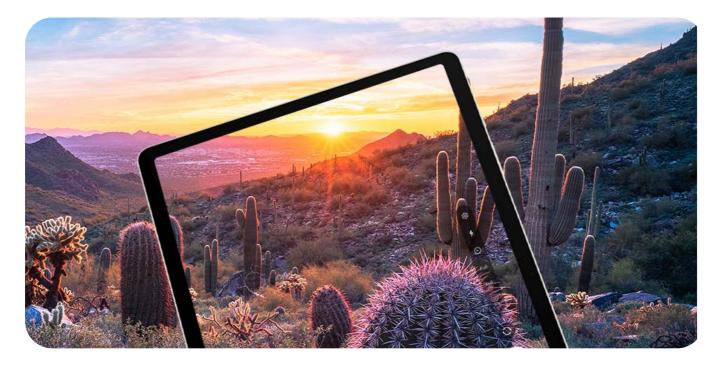

#### Get a crystal-clear, comfortable view

Whether you choose Galaxy Tab S9, Galaxy Tab S9+ or Galaxy Tab S9 Ultra, each is ready to bring your creative vision to life. All three feature a Dynamic AMOLED 2X display\*, delivering stunning color and visuals. Plus, it's easy on the eyes with reduced blue light emission.

#### Enhanced outdoor viewing with Vision Booster

Vision Booster\* lets you see your screen clearly in brightly lit areas thanks to an intelligent outdoor algorithm that detects the sun's glow and shifts to match. Go between the studio and patio with ease thanks to contrast and color enhancements to keep things vibrant.