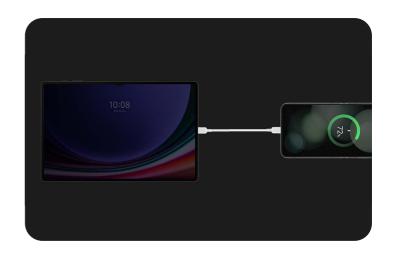

## Stay creative on the move with a long-lasting battery\*

Keep the creative juices flowing with the long-lasting battery. It's got enough power to get you through your day and even spare some in case your phone needs a boost, too. Plug in your Samsung Galaxy smartphone with a USB-C cable and Fast Charging takes care of the rest.