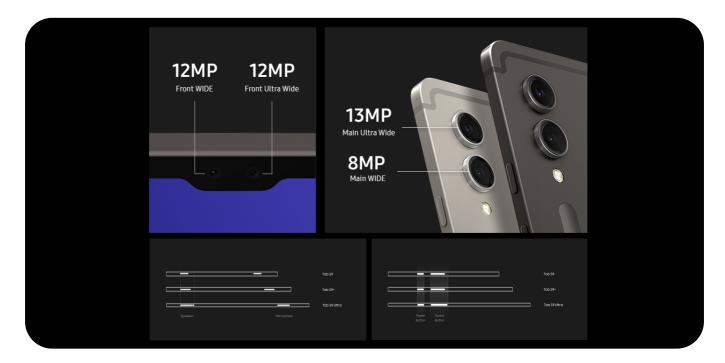

## Tab S9 Ultra | Tab S9+ | Tab S9

| Display   | Tab S9 Ultra   36.99cm, Tab S9+   31.50cm, Tab S9   27.81cm** |
|-----------|---------------------------------------------------------------|
| Memory    | 8GB+128GB/12GB+256GB /12GB+512GB#                             |
| Processor | *Snapdragon® 8 Gen 2                                          |
| Camera    | Rear - 13/8MP (Dual) + Flash   Front - 12MP (Ultra Wide)      |

#### Unified design. The beauty is in the details\*\*

It's always the smallest things that matter most. Like the floating camera design on the back — crafted to elegantly encapsulate the upgraded camera system. We even reimagned the side buttons and speaker arrangement to feel more familiar.