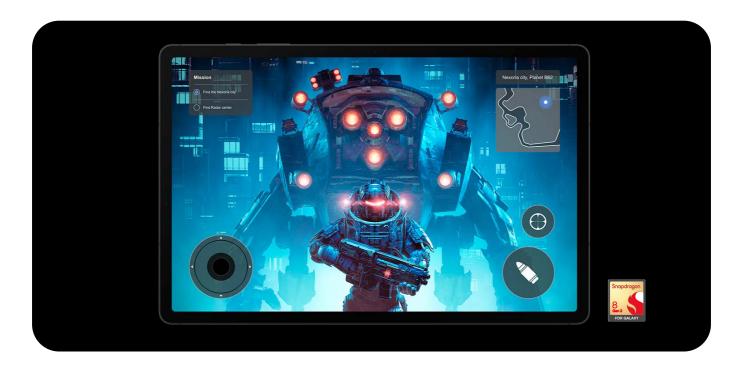

#### Next-gen processor for next-level, lifelike gaming

The extremely fast Snapdragon® 8 Gen 2\* for Galaxy processor is intelligently engineered to deliver revved-up performance and power savings for champion-level gameplay. The graphics engine powers true-to-life reflections and shadows in 3D gaming environments for immersive gaming.